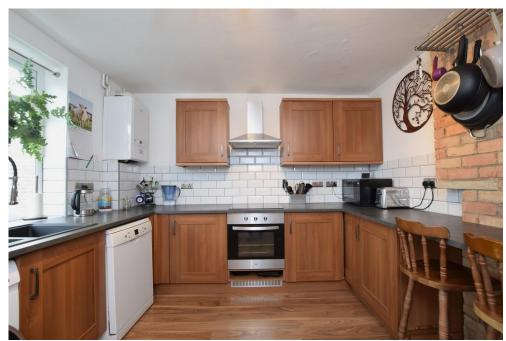

The ground floor welcomes you with a spacious entrance hall, leading to a modern fitted kitchen/breakfast room and a 17ft lounge/dining area—ideal for both relaxing and entertaining. Upstairs, you'll find three well-proportioned bedrooms alongside a modern bathroom.