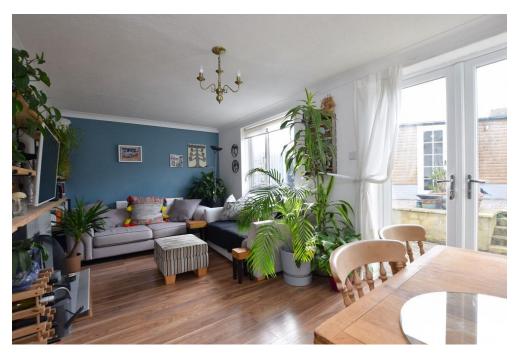

The ground floor welcomes you with a spacious entrance hall, leading to a modern fitted kitchen/breakfast room and a 17ft lounge/dining area—ideal for both relaxing and entertaining. Upstairs, you'll find three well-proportioned bedrooms alongside a modern bathroom.

Externally, the home benefits a landscaped private rear garden complete with a summer house, perfect for outdoor enjoyment. The front garden features a patio area, while additional benefits include a garage, a large lean-to shed, and off-road parking for added convenience.