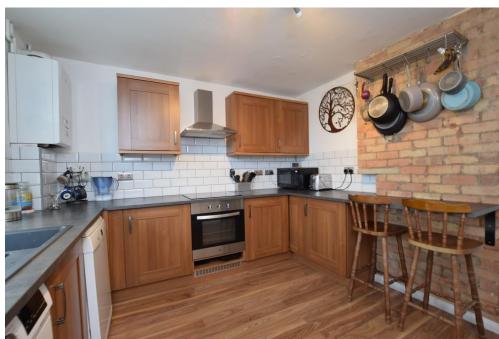

The ground floor welcomes you with a spacious entrance hall, leading to a modern fitted kitchen/breakfast room and a 17ft lounge/dining area—ideal for both relaxing and entertaining. Upstairs, you'll find three well-proportioned bedrooms alongside a modern bathroom.