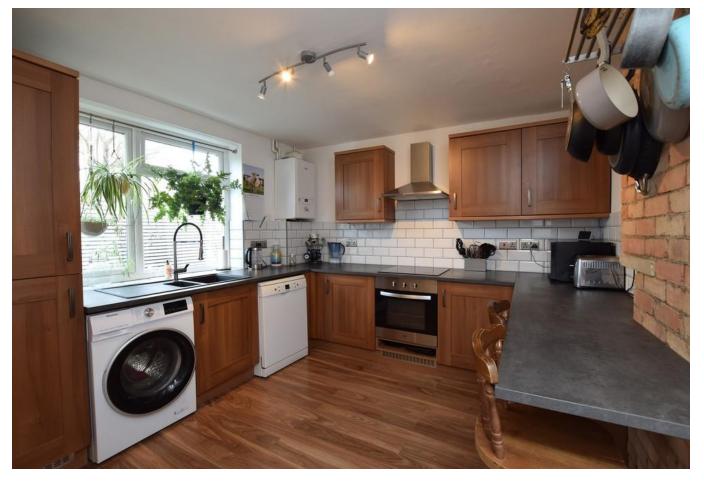

The ground floor welcomes you with a spacious entrance hall, leading to a modern fitted kitchen/breakfast room and a 17ft lounge/dining area—ideal for both relaxing and entertaining. Upstairs, you'll find three well-proportioned bedrooms alongside a modern bathroom.