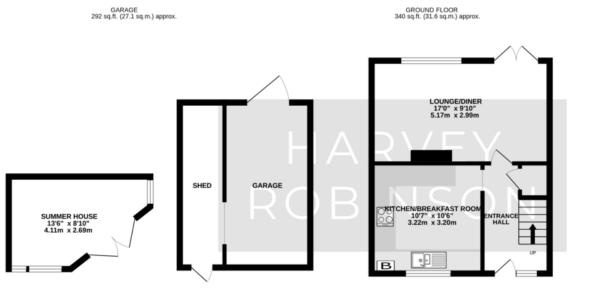

The ground floor welcomes you with a spacious entrance hall, leading to a modern fitted kitchen/breakfast room and a 17ft lounge/dining area—ideal for both relaxing and entertaining. Upstairs, you'll find three well-proportioned bedrooms alongside a modern bathroom.

Externally, the home benefits a landscaped private rear garden complete with a summer house, perfect for outdoor enjoyment. The front garden features a patio area, while additional benefits include a garage, a large lean-to shed, and off-road parking for added convenience.

Council Tax Band: B

BEDROOM 2
10'1" x 9'6"
3.06m x 2.90m

HALLWAYDOWN

MASTER BEDROOM
10'10" x 9'9"
3.30m x 2.98m

BATHROOM

1ST FLOOR 342 sq.ft. (31.8 sq.m.) approx.

TOTAL FLOOR AREA: 974 sq.ft. (90.5 sq.m.) approx.