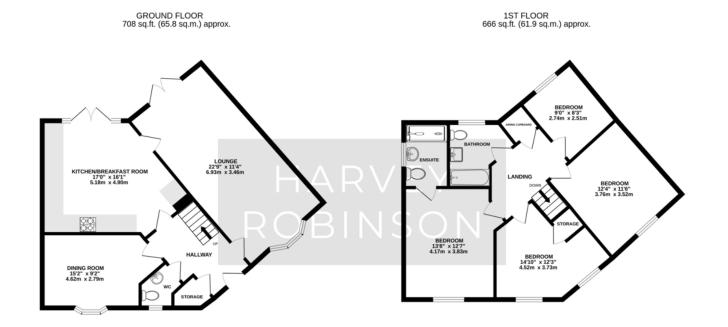

## **PROPERTY SUMMARY**

We are delighted to offer for sale this well presented four bedroom detached family home located on this popular and sought-after development within the highly desirable village of Langford. Constructed in 2021 by David Wilson Homes to the Ashtree design, the spacious accommodation in brief consists of an entrance hall, a cloakroom, a large spacious dual-aspect lounge with bay window and UPVC French-style doors opening to the rear garden, a good size kitchen/breakfast room packed with integrated appliances which also has doors opening to the rear garden, and a separate dining room completing the downstairs living space. Upstairs, four bedrooms, with ensuite facilities to bedroom one, and a family bathroom can be found occupying the first floor. Outside, the property sits in a generous sized corner plot with enclosed gardens to the front and rear with off road parking in front of a single garage to the side.

TOTAL FLOOR AREA: 1374 sq.ft. (127.7 sq.m.) approx.

Made with Metropix ©2025