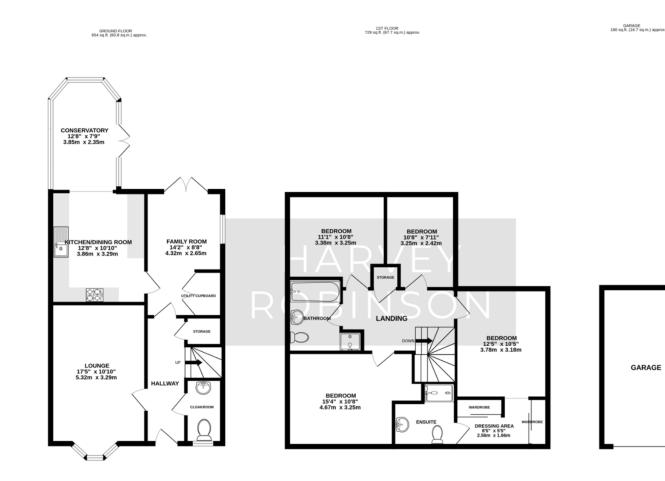

We are delighted to offer for sale this four-bedroom semi-detached family home located within the hugely popular and highly sought-after Kings Reach development. Constructed in 2015 by Persimmon Homes, the property is offered in beautiful condition through out and in brief consists of an entrance hall, cloakroom, spacious lounge, playroom / study, a kitchen packed with fully integrated appliances which opens out to the conservatory completing the ground floor living space. The four-bedrooms with ensuite facilities and dressing area to the main bedroom, plus a four piece family bathroom can be found occupying the first floor. Outside, the property has a landscaped enclosed south-facing garden with patio area - perfect for outside dining and entertaining. The single garage can be accessed via the side gate with parking for three vehicles on the driveway which also offers lighting and an EV charger.Perfect for a family, this home is located a short distance from Central Square with an array of amenities to include a local convenience store, a family-owned café, primary schooling, a community centre and play parks nearby this property would make for an ideal family home. Biggleswade town centre is located just over 1 mile away with various shops, po pular bars and restaurants to choose from, with further big-brand shopping located at the Retail Park on the outskirts of the town. The mainline train station provides access into London Kings Cross and St Pancras within 40 minutes making it ideal for the commuter too.

2

TOTAL FLOOR AREA : 1383sq.ft. (128.5 sq.m.) approx. Made with Metropix ©2025

Agents Note: Whilst every care has been taken to prepare these particulars, they are for guidance purposes only. All measurements are approximate and are for general guidance purposes only and whilst every care has been taken to ensure their accuracy, they should not be relied upon and potential buyers/tenants are advised to recheck the measurements