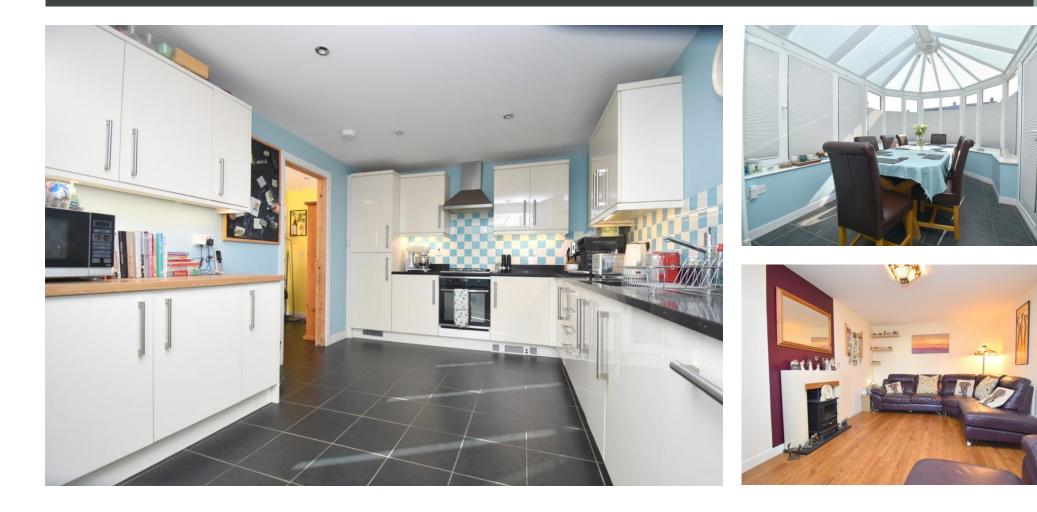

We are delighted to offer for sale this four-bedroom semi-detached family home located within the hugely popular and highly sought-after Kings Reach development. Constructed in 2015 by Persimmon Homes, the property is offered in beautiful condition through out and in brief consists of an entrance hall, cloakroom, spacious lounge, playroom / study, a kitchen packed with fully integrated appliances which opens out to the conservatory completing the ground floor living space. The four-bedrooms with ensuite facilities and dressing area to the main bedroom, plus a four piece family bathroom can be found occupying the first floor. Outside, the property has a landscaped enclosed south-facing garden with patio area - perfect for outside dining and entertaining. The single garage can be accessed via the side gate with parking for three vehicles on the driveway which also offers lighting and an EV charger.Perfect for a family, this home is located a short distance from Central Square with an array of amenities to include a local convenience store, a family-owned café, primary schooling, a community centre and play parks nearby this property would make for an ideal family home. Biggleswade town centre is located just over 1 mile away with various shops, po pular bars and restaurants to choose from, with further big-brand shopping located at the Retail Park on the outskirts of the town. The mainline train station provides access into London Kings Cross and St Pancras within 40 minutes making it ideal for the commuter too.