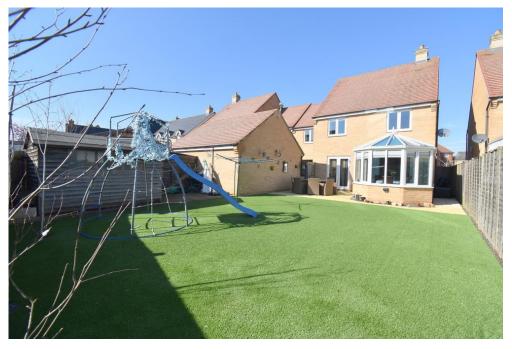

We are delighted to offer for sale this four-bedroom semi-detached family home located within the hugely popular and highly sought-after Kings Reach development. Constructed in 2015 by Persimmon Homes, the property is offered in beautiful condition through out and in brief consists of an entrance hall, cloakroom, spacious lounge, playroom / study, a kitchen packed with fully integrated appliances which opens out to the conservatory completing the ground floor living space. The four-bedrooms with ensuite facilities and dressing area to the main bedroom, plus a four piece family bathroom can be found occupying the first floor. Outside, the property has a landscaped enclosed south-facing garden with patio area - perfect for outside dining and entertaining. The single garage can be accessed via the side gate with parking for three vehicles on the driveway which also offers lighting and an EV charger.Perfect for a family, this home is located a short distance from Central Square with an array of amenities to include a local convenience store, a family-owned café, primary schooling, a community centre and play parks nearby this property would make for an ideal family home. Biggleswade town centre is located just over 1 mile away with various shops, po pular bars and restaurants to choose from, with further big-brand shopping located at the Retail Park on the outskirts of the town. The mainline train station provides access into London Kings Cross and St Pancras within 40 minutes making it ideal for the commuter too.