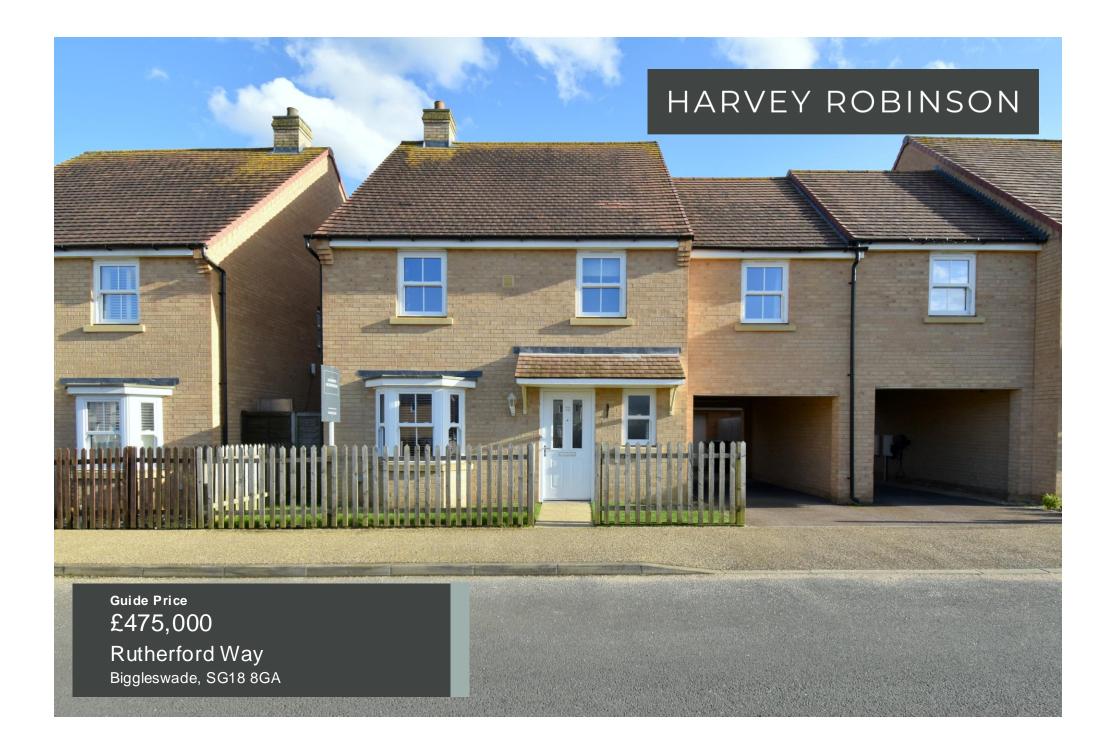

We are delighted to offer for sale this four-bedroom semi-detached family home located within the hugely popular and highly sought-after Kings Reach development. Constructed in 2015 by Persimmon Homes, the property is offered in beautiful condition through out and in brief consists of an entrance hall, cloakroom, spacious lounge, playroom / study, a kitchen packed with fully integrated appliances which opens out to the conservatory completing the ground floor living space. The four-bedrooms with ensuite facilities and dressing area to the main bedroom, plus a four piece family bathroom can be found occupying the first floor. Outside, the property has a landscaped enclosed south-facing garden with patio area - perfect for outside dining and entertaining. The single garage can be accessed via the side gate with parking for three vehicles on the driveway which also offers lighting and an EV charger.Perfect for a family, this home is located a short distance from Central Square with an array of amenities to include a local convenience store, a family-owned café, primary schooling, a community centre and play parks nearby this property would make for an ideal family home. Biggleswade town centre is located just over 1 mile away with various shops, po pular bars and restaurants to choose from, with further big-brand shopping located at the Retail Park on the outskirts of the town. The mainline train station provides access into London Kings Cross and St Pancras within 40 minutes making it ideal for the commuter too.