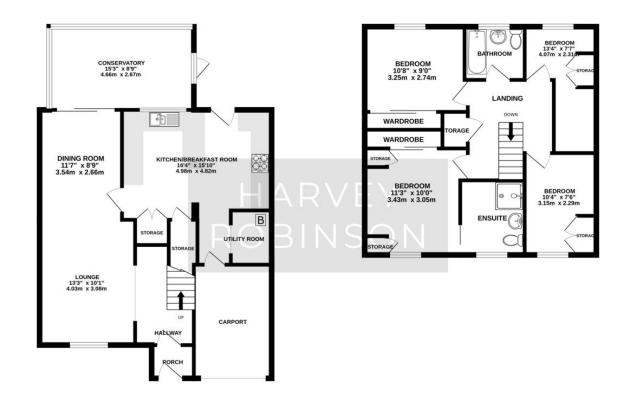

### **PROPERTY SUMMARY**

We are delighted to offer for sale this well presented extended and improved four bedroom semi-detached family home found tucked at the bottom of a cul-de-sac within this highly regarded location of Biggleswade. Offering spacious accommodation throughout the property in brief consists of an entrance hall, a large 24ft lounge/dining room, a kitchen/breakfast room, utility room and a conservatory completing the downstairs living space. Upstairs, four bedrooms with ensuite facilities to bedroom one, and a family bathroom can be found occupying the first floor. Outside, the property has an enclosed garden to the rear with off road parking and a carport to the front. The property is within easy reach of local amenities, beautiful countryside walks along the nearby River livel and main road access North and South via the A1. Biggleswade Town is located within a mile away with various shops, bars and restaurants with further big-brand shopping located at the Retail Park on the outskirts of the town. The mainline train station provides a regular service into London Kings Cross and St Pancras within 40 minutes making it an ideal family home. This property must be viewed to be fully appreciated with viewings arranged by contacting our Biggleswade estate agent offices.

GROUND FLOOR 786 sq.ft. (73.0 sq.m.) approx.

#### 1ST FLOOR 590 sq.ft. (54.8 sq.m.) approx.

TOTAL FLOOR AREA: 1376 sq.ft. (127.8 sq.m.) approx.

Made with Metropix ©2025