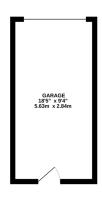

GROUND FLOOR 1ST FLOOR GARAGE 379 sq.ft. (5.2 sq. m) approx. 372 sq.ft. (5.2 sq. m) approx. 172 sq.ft. (6.0 sq. m) approx.

TOTAL FLOOR AREA: 924 sq.ft. (85.8 sq.m.) approx.

## **FAQs**

Tenure: Freehold

Property Constructed: 2014

Council Tax Band: D Rear Garden Aspect: West Garage: Power and light

Primary School Catchment: St Andrews East Secondary School Catchment: Stratton / Edward