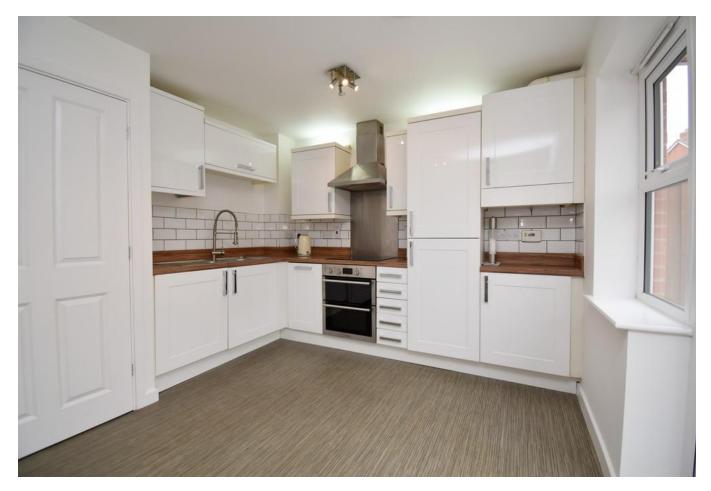

Offered with no onward chain, this beautifully presented three-bedroom mid-terraced home is situated in the highly sought-after Kings Reach development in Biggleswade, offering modern living in a well-connected and family-friendly location. The ground floor welcomes you with a spacious entrance hall, leading to a convenient cloakroom, a bright and comfortable lounge, and a generously sized kitchen/dining room. The kitchen is fitted with sleek integrated appliances, providing both style and practicality-ideal for everyday living and entertaining. Upstairs, the property offers three well-proportioned bedrooms. The principal bedroom features built-in wardrobes and a private en-suite shower room, while the remaining two bedrooms are served by a contemporary family bathroom. Outside, the rear garden has been tastefully landscaped and is fully enclosed, offering a private and low-maintenance outdoor space. A rear gate provides access to the allocated parking, and there is direct access from the garden into the garage, adding extra convenience and functionality. To the front, the home benefits from a generous garden laid with astro turf, enhancing curb appeal and ease of upkeep. This is a fantastic opportunity to acquire a stylish and well-maintained property in a prime location, perfect for families, professionals, or investors alike. Early viewing is highly recommended.