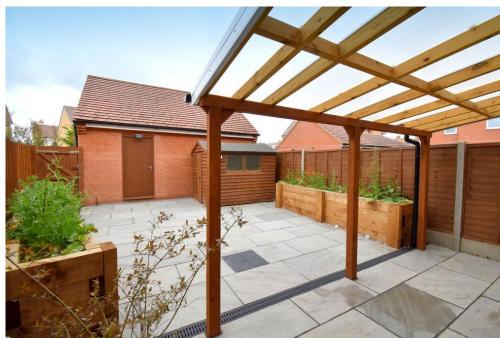

Offered with no onward chain, this beautifully presented three-bedroom mid-terraced home is situated in the highly sought-after Kings Reach development in Biggleswade, offering modern living in a well-connected and family-friendly location. The ground floor welcomes you with a spacious entrance hall, leading to a convenient cloakroom, a bright and comfortable lounge, and a generously sized kitchen/dining room. The kitchen is fitted with sleek integrated appliances, providing both style and practicality-ideal for everyday living and entertaining. Upstairs, the property offers three well-proportioned bedrooms. The principal bedroom features built-in wardrobes and a private en-suite shower room, while the remaining two bedrooms are served by a contemporary family bathroom. Outside, the rear garden has been tastefully landscaped and is fully enclosed, offering a private and low-maintenance outdoor space. A rear gate provides access to the allocated parking, and there is direct access from the garden into the garage, adding extra convenience and functionality. To the front, the home benefits from a generous garden laid with astro turf, enhancing curb appeal and ease of upkeep. This is a fantastic opportunity to acquire a stylish and well-maintained property in a prime location, perfect for families, professionals, or investors alike. Early viewing is highly recommended.