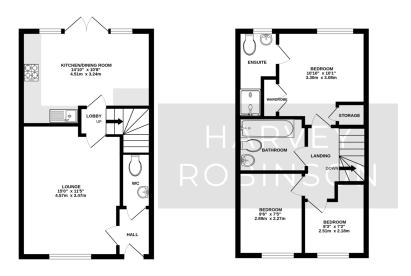

Offered with no onward chain, this beautifully presented three-bedroom mid-terraced home is situated in the highly sought-after Kings Reach development in Biggleswade, offering modern living in a well-connected and family-friendly location. The ground floor welcomes you with a spacious entrance hall, leading to a convenient cloakroom, a bright and comfortable lounge, and a generously sized kitchen/dining room. The kitchen is fitted with sleek integrated appliances, providing both style and practicality-ideal for everyday living and entertaining. Upstairs, the property offers three well-proportioned bedrooms. The principal bedroom features built-in wardrobes and a private en-suite shower room, while the remaining two bedrooms are served by a contemporary family bathroom. Outside, the rear garden has been tastefully landscaped and is fully enclosed, offering a private and low-maintenance outdoor space. A rear gate provides access to the allocated parking, and there is direct access from the garden into the garage, adding extra convenience and functionality. To the front, the home benefits from a generous garden laid with astro turf, enhancing curb appeal and ease of upkeep. This is a fantastic opportunity to acquire a stylish and well-maintained property in a prime location, perfect for families, professionals, or investors alike. Early viewing is highly recommended.

GROUND FLOOR 1ST FLOOR GARAGE 379 sq.ft. (5.2 sq. m) approx. 372 sq.ft. (5.2 sq. m) approx. 172 sq.ft. (6.0 sq. m) approx.

TOTAL FLOOR AREA: 924 sq.ft. (85.8 sq.m.) approx.