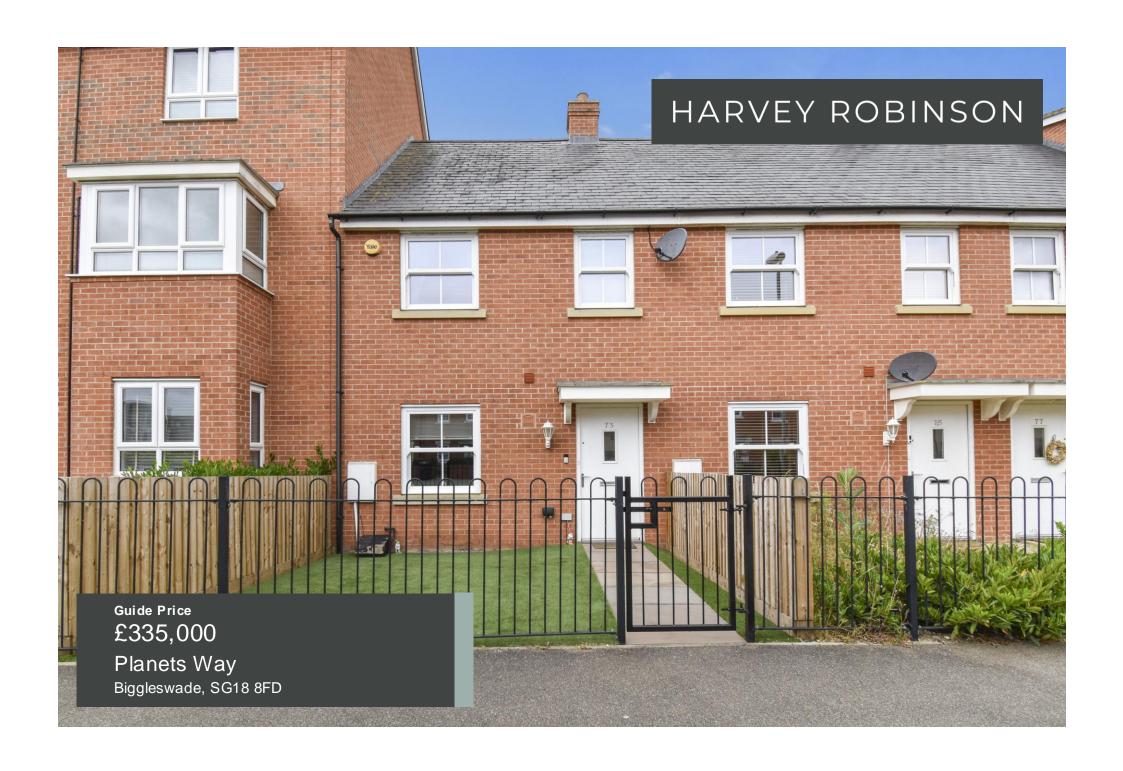

Offered with no onward chain, this beautifully presented three-bedroom mid-terraced home is situated in the highly sought-after Kings Reach development in Biggleswade, offering modern living in a well-connected and family-friendly location. The ground floor welcomes you with a spacious entrance hall, leading to a convenient cloakroom, a bright and comfortable lounge, and a generously sized kitchen/dining room. The kitchen is fitted with sleek integrated appliances, providing both style and practicality-ideal for everyday living and entertaining. Upstairs, the property offers three well-proportioned bedrooms. The principal bedroom features built-in wardrobes and a private en-suite shower room, while the remaining two bedrooms are served by a contemporary family bathroom. Outside, the rear garden has been tastefully landscaped and is fully enclosed, offering a private and low-maintenance outdoor space. A rear gate provides access to the allocated parking, and there is direct access from the garden into the garage, adding extra convenience and functionality. To the front, the home benefits from a generous garden laid with astro turf, enhancing curb appeal and ease of upkeep. This is a fantastic opportunity to acquire a stylish and well-maintained property in a prime location, perfect for families, professionals, or investors alike. Early viewing is highly recommended.