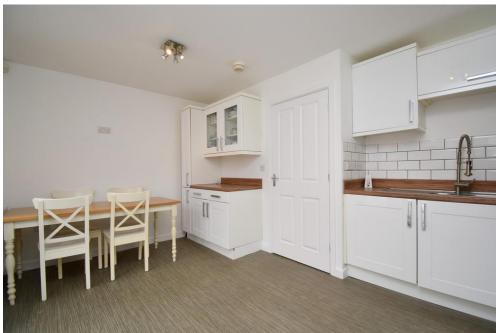

Offered with no onward chain, this beautifully presented three-bedroom mid-terraced home is situated in the highly sought-after Kings Reach development in Biggleswade, offering modern living in a well-connected and family-friendly location. The ground floor welcomes you with a spacious entrance hall, leading to a convenient cloakroom, a bright and comfortable lounge, and a generously sized kitchen/dining room. The kitchen is fitted with sleek integrated appliances, providing both style and practicality-ideal for everyday living and entertaining. Upstairs, the property offers three well-proportioned bedrooms. The principal bedroom features built-in wardrobes and a private en-suite shower room, while the remaining two bedrooms are served by a contemporary family bathroom. Outside, the rear garden has been tastefully landscaped and is fully enclosed, offering a private and low-maintenance outdoor space. A rear gate provides access to the allocated parking, and there is direct access from the garden into the garage, adding extra convenience and functionality. To the front, the home benefits from a generous garden laid with astro turf, enhancing curb appeal and ease of upkeep. This is a fantastic opportunity to acquire a stylish and well-maintained property in a prime location, perfect for families, professionals, or investors alike. Early viewing is highly recommended.