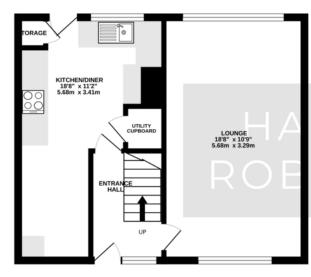

#### GROUND FLOOR 405 sq.ft. (37.6 sq.m.) approx.

1ST FLOOR

408 sq.ft. (37.9 sq.m.) approx.

TOTAL FLOOR AREA : 812 sq.ft. (75.4 sq.m.) approx. Made with Metropix ©2025