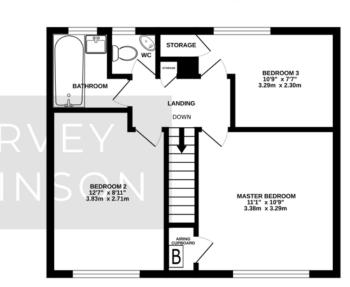

#### GROUND FLOOR 405 sq.ft. (37.6 sq.m.) approx.

1ST FLOOR

408 sq.ft. (37.9 sq.m.) approx.

TOTAL FLOOR AREA : 812 sq.ft. (75.4 sq.m.) approx. Made with Metropix ©2025

Agents Note: While every care has been taken to prepare these particulars, they are for guidance purposes only. All measurements are approximate and are for general guidance purposes only and whilst every care has been taken to ensure their accuracy, they should not be relied upon and potential buyers/tenants are advised to recheck the measurements