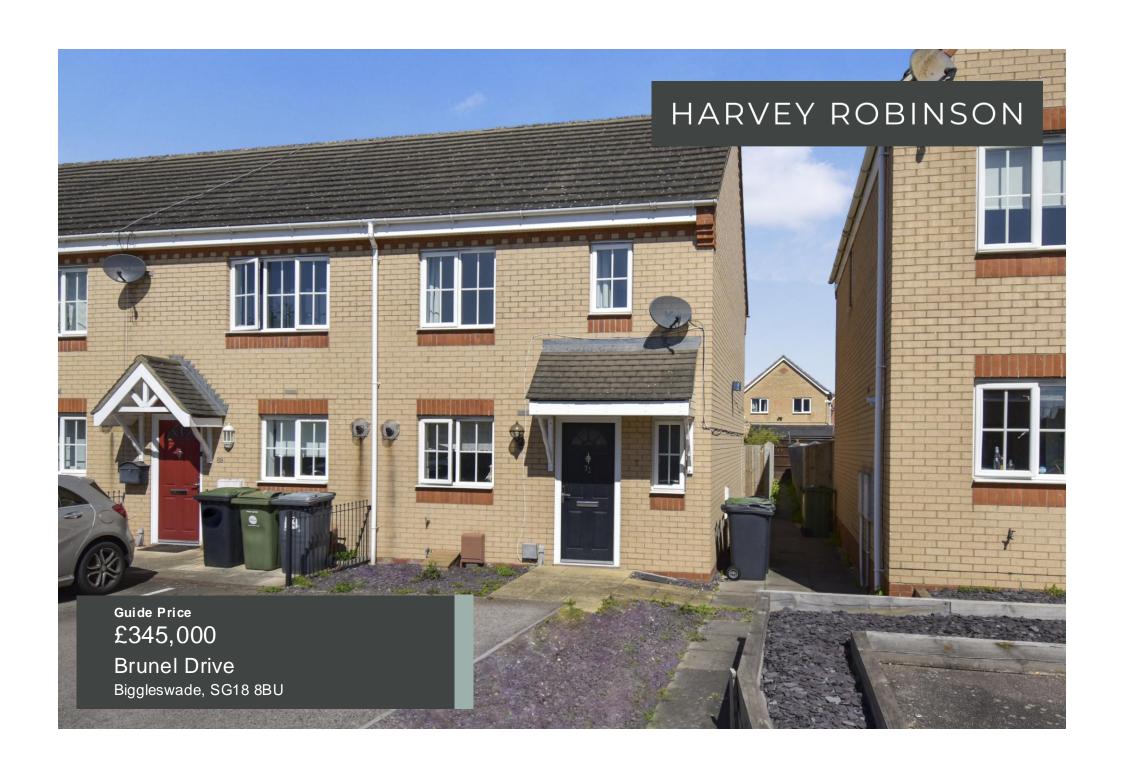

We are delighted to present for sale, with no onward chain, this well-maintained three-bedroom end-of-terrace home, ideally positioned in a popular and convenient location within walking distance of Biggles wade town centre and the mainline train station. The ground floor offers a welcoming entrance hall, a modern fitted kitchen, a convenient cloakroom, and a bright, spacious lounge/dining room with patio doors that open directly onto the generous rear garden-a perfect space for relaxing or entertaining. Upstairs, the property features three well-proportioned bedrooms, including a main bedroom with built-in wardrobes, along with a family bathroom. Outside, the enclosed rear garden offers a peaceful and well-sized outdoor space, complete with gated side access leading to the front of the property, where you'll find two allocated parking spaces. This is a fantastic opportunity for first-time buyers, commuters, or investors seeking a stylish, move-in-ready home in a sought-after location.

## **FAQs**

Tenure: Freehold

Postcode for SatNav: SG18 8BU

Rear Garden Aspect: North

Council Tax Band: C

Lower School: St Andrews East

Secondary School: Edward Peake / Stratton

Chain free