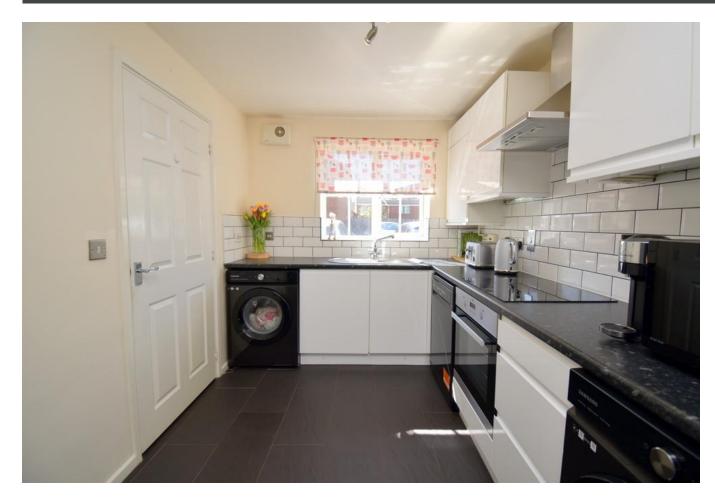

We are delighted to present for sale, with no onward chain, this well-maintained three-bedroom end-of-terrace home, ideally positioned in a popular and convenient location within walking distance of Biggles wade town centre and the mainline train station. The ground floor offers a welcoming entrance hall, a modern fitted kitchen, a convenient cloakroom, and a bright, spacious lounge/dining room with patio doors that open directly onto the generous rear garden-a perfect space for relaxing or entertaining. Upstairs, the property features three well-proportioned bedrooms, including a main bedroom with built-in wardrobes, along with a family bathroom. Outside, the enclosed rear garden offers a peaceful and well-sized outdoor space, complete with gated side access leading to the front of the property, where you'll find two allocated parking spaces. This is a fantastic opportunity for first-time buyers, commuters, or investors seeking a stylish, move-in-ready home in a sought-after location.