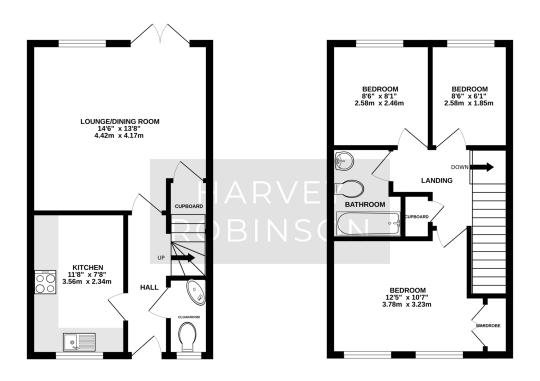

We are delighted to present for sale, with no onward chain, this well-maintained three-bedroom end-of-terrace home, ideally positioned in a popular and convenient location within walking distance of Biggles wade town centre and the mainline train station. The ground floor offers a welcoming entrance hall, a modern fitted kitchen, a convenient cloakroom, and a bright, spacious lounge/dining room with patio doors that open directly onto the generous rear garden-a perfect space for relaxing or entertaining. Upstairs, the property features three well-proportioned bedrooms, including a main bedroom with built-in wardrobes, along with a family bathroom. Outside, the enclosed rear garden offers a peaceful and well-sized outdoor space, complete with gated side access leading to the front of the property, where you'll find two allocated parking spaces. This is a fantastic opportunity for first-time buyers, commuters, or investors seeking a stylish, move-in-ready home in a sought-after location.

GROUND FLOOR 370 sq.ft. (34.4 sq.m.) approx. 1ST FLOOR 369 sq.ft. (34.3 sq.m.) approx.

TOTAL FLOOR AREA: 739 sq.ft. (68.6 sq.m.) approx.