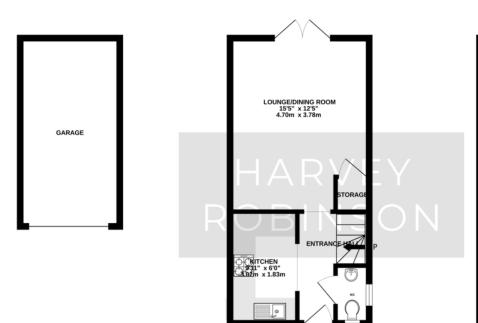

We are delighted to offer for sale this beautifully presented two double bedroom end of terrace home located on the popular and hugely sought-after Kings Reach development In Biggleswade. Constructed in 2017 by Taylor Wimpey, the spacious accommodation in brief consists of an entrance hall, cloakroom, a kitchen packed with integrated appliances, and a spacious lounge/dining room with French-style doors leading out to the rear garden completing the downstairs living space. Two double bedrooms with ensuite facilities to bedroom one, and a further bathroom can be found occupying the first floor. Outside, the property has a south/west facing enclosed rear Garden primarily laid to lawn with a patio area - perfect for outside dining and entertaining. A personnel door provides access to the single garage with power and lighting, with parking located too in front of. The property is located a short distance from Central Square with amenities to include a local convenience store, primary schooling, a community centre and a popular cafe. Biggleswade Town is located just over 1 mile away with various shops, bars and restaurants to choose from with further big-branded shopping located at the Retail Park on the outskirts of the town. The mainline train station provides access into London Kings Cross and St Pancras within 40 minutes making this property ideal for a first-time buyer or investment purchasers alike. Viewings can be arranged by contacting our Biggleswade estate agent offices.

 GARAGE
 GROUND FLOOR
 1ST FLOOR

 149 sq.ft. (13.8 sq.m.) approx.
 314 sq.ft. (29.2 sq.m.) approx.
 324 sq.ft. (30.1 sq.m.) approx.

TOTAL FLOOR AREA: 786 sq.ft. (73.1 sq.m.) approx.

Made with Metropix ©2025