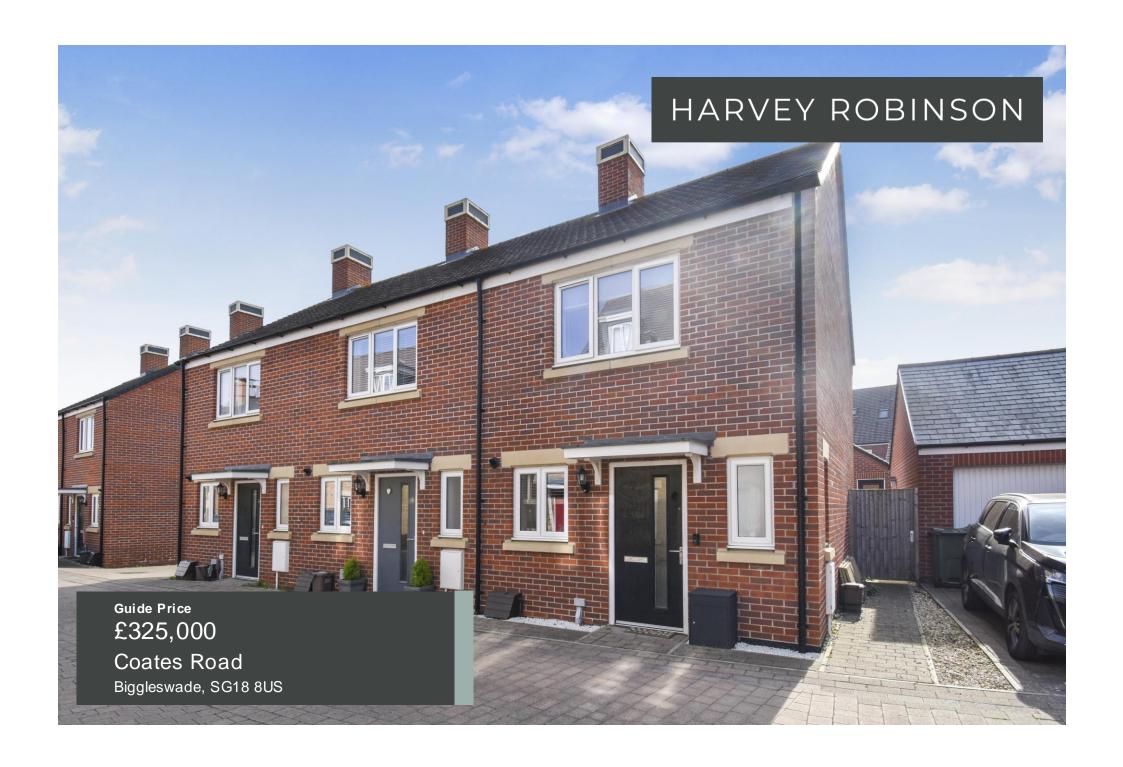

We are delighted to offer for sale this beautifully presented two double bedroom end of terrace home located on the popular and hugely sought-after Kings Reach development In Biggleswade. Constructed in 2017 by Taylor Wimpey, the spacious accommodation in brief consists of an entrance hall, cloakroom, a kitchen packed with integrated appliances, and a spacious lounge/dining room with French-style doors leading out to the rear garden completing the downstairs living space. Two double bedrooms with ensuite facilities to bedroom one, and a further bathroom can be found occupying the first floor. Outside, the property has a south/west facing enclosed rear Garden primarily laid to lawn with a patio area - perfect for outside dining and entertaining. A personnel door provides access to the single garage with power and lighting, with parking located too in front of. The property is located a short distance from Central Square with amenities to include a local convenience store, primary schooling, a community centre and a popular cafe. Biggleswade Town is located just over 1 mile away with various shops, bars and restaurants to choose from with further big-branded shopping located at the Retail Park on the outskirts of the town. The mainline train station provides access into London Kings Cross and St Pancras within 40 minutes making this property ideal for a first-time buyer or investment purchasers alike. Viewings can be arranged by contacting our Biggleswade estate agent offices.