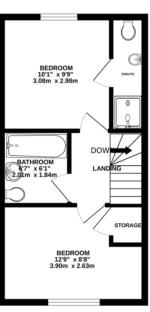

We are delighted to offer for sale this beautifully presented two double bedroom end of terrace home located on the popular and hugely sought-after Kings Reach development In Biggleswade. Constructed in 2017 by Taylor Wimpey, the spacious accommodation in brief consists of an entrance hall, cloakroom, a kitchen packed with integrated appliances, and a spacious lounge/dining room with French-style doors leading out to the rear garden completing the downstairs living space. Two double bedrooms with ensuite facilities to bedroom one, and a further bathroom can be found occupying the first floor. Outside, the property has a south/west facing enclosed rear Garden primarily laid to lawn with a patio area - perfect for outside dining and entertaining. A personnel door provides access to the single garage with power and lighting, with parking located too in front of. The property is located a short distance from Central Square with amenities to include a local convenience store, primary schooling, a community centre and a popular cafe. Biggleswade Town is located just over 1 mile away with various shops, bars and restaurants to choose from with further big-branded shopping located at the Retail Park on the outskirts of the town. The mainline train station provides access into London Kings Cross and St Pancras within 40 minutes making this property ideal for a first-time buyer or investment purchasers alike. Viewings can be arranged by contacting our Biggleswade estate agent offices.

 GARAGE
 GROUND FLOOR
 1ST FLOOR

 149 sq.ft. (13.8 sq.m.) approx.
 314 sq.ft. (29.2 sq.m.) approx.
 324 sq.ft. (30.1 sq.m.) approx.

TOTAL FLOOR AREA: 786 sq.ft. (73.1 sq.m.) approx.

Made with Metropix ©2025