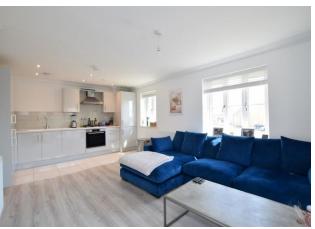

Step inside to discover a spacious layout, featuring an inviting entrance hall, a generous 18ft open-plan lounge/kitchen/dining area complete with bifolding doors that open onto a private balcony—perfect for relaxing or entertaining.