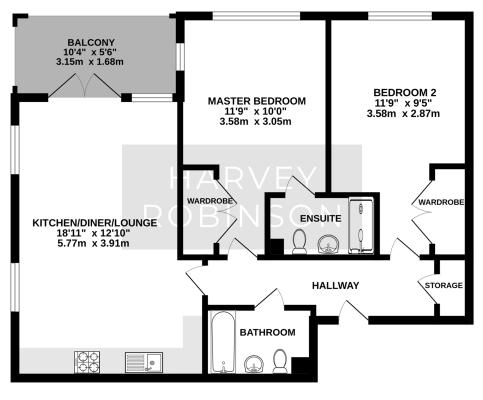

Step inside to discover a spacious layout, featuring an inviting entrance hall, a generous 18ft open-plan lounge/kitchen/dining area complete with bifolding doors that open onto a private balcony—perfect for relaxing or entertaining.

The property boasts two generously sized double bedrooms, with the master bedroom benefiting from its own en-suite shower room, in addition to a stylish family bathroom.

Externally, the apartment includes a garage beneath a coach house and a dedicated parking space directly in front. The current owner has maintained the property to an exceptional standard, making it ready to move straight into.

## GROUND FLOOR 644 sq.ft. (59.8 sq.m.) approx.

TOTAL FLOOR AREA : 644 sq.ft. (59.8 sq.m.) approx. Made with Metropix ©2025