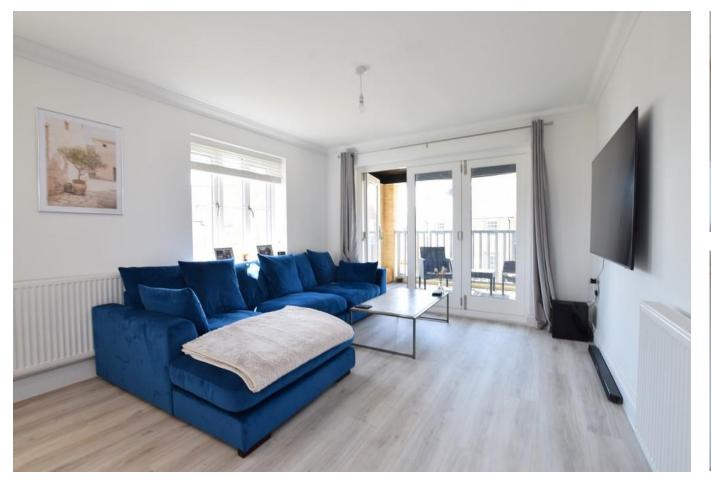

Step inside to discover a spacious layout, featuring an inviting entrance hall, a generous 18ft open-plan lounge/kitchen/dining area complete with bifolding doors that open onto a private balcony—perfect for relaxing or entertaining.