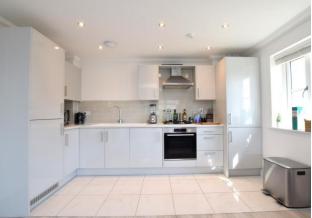

Step inside to discover a spacious layout, featuring an inviting entrance hall, a generous 18ft open-plan lounge/kitchen/dining area complete with bifolding doors that open onto a private balcony—perfect for relaxing or entertaining.