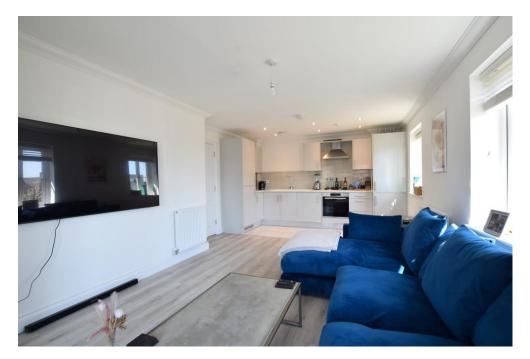

Step inside to discover a spacious layout, featuring an inviting entrance hall, a generous 18ft open-plan lounge/kitchen/dining area complete with bifolding doors that open onto a private balcony—perfect for relaxing or entertaining.