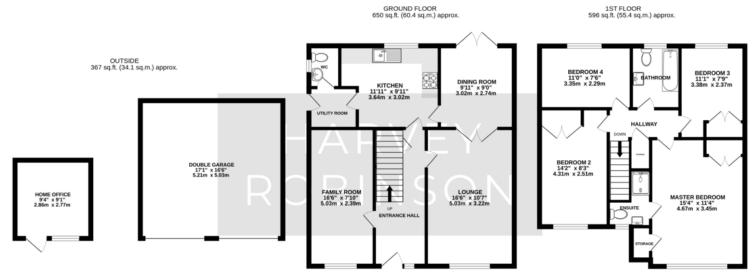

Harvey Robinson Estate Agents are delighted to present for sale this beautifully presented four double bedroom detached family home, located in the highly sought-after area of Hartford, Huntingdon. Offering over 1,250 sq ft of well-planned living space, this home is perfect for growing families seeking comfort, flexibility, and excellent local amenities.

The ground floor boasts a welcoming entrance hall, a spacious lounge with double doors opening into the dining room, and a separate family room ideal for relaxing or a playroom!

The fully fitted kitchen is complemented by a practical utility room and a convenient cloakroom, offering great functionality.

Upstairs, the impressive master bedroom benefits from a modern en-suite shower room and fitted wardrobes. Two additional double bedrooms also feature built-in storage, while a fourth double bedroom and a modern family bathroom complete the first floor.

Externally, the property occupies a generous plot with a beautifully maintained wraparound garden-ideal for outdoor entertaining or family enjoyment. Additional highlights include a detached home office and storage area, a double garage, and ample off-road parking for up to five vehicles.

## OFFICE ADDRESS

91 High Street, Huntingdon, Cambridgeshire, PE29 3DP

TOTAL FLOOR AREA: 1614 sq.ft. (149.9 sq.m.) approx.

Made with Metropix ©2025