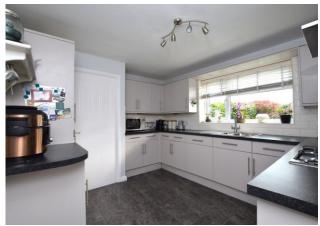

The ground floor boasts a welcoming entrance hall, a spacious lounge with double doors opening into the dining room, and a separate family room ideal for relaxing or a playroom!

The fully fitted kitchen is complemented by a practical utility room and a convenient cloakroom, offering great functionality.