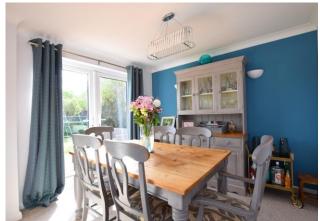

The ground floor boasts a welcoming entrance hall, a spacious lounge with double doors opening into the dining room, and a separate family room ideal for relaxing or a playroom!

The fully fitted kitchen is complemented by a practical utility room and a convenient cloakroom, offering great functionality.