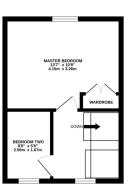

## PROPERTY SUMMARY

Harvey Robinson estate agents in St Neots are delighted to offer for-sale this modern, two bedroom, three-storey townhouse situated in the desirable Eynesbury Manor. The ground floor features a welcoming entrance hall, a convenient cloakroom, and a spacious kitchen/diner with direct access to the private garden, perfect for outdoor entertaining and relaxation. Ascending to the first floor, you'll find a comfortable lounge ideal for unwinding, alongside a family bathroom. The second-floor hosts two bedrooms, one of which could make an ideal home-office space. Outside, residents benefit from an allocated parking space, ensuring convenience and ease of access. This property combines practical layout with a sought-after location, offering a comfortable and stylish home in a peaceful courtyard setting. Please contact our St Neots branch to arrange a viewing.

 GROUND FLOOR
 1ST FLOOR
 2ND FLOOR
 2ND FLOOR

 259 sq.ft. (24.1 sq.m.) approx.
 259 sq.ft. (24.1 sq.m.) approx.
 259 sq.ft. (24.1 sq.m.) approx.

TOTAL FLOOR AREA: 7777 sq.ft. (72.2 sq.m.) approx.