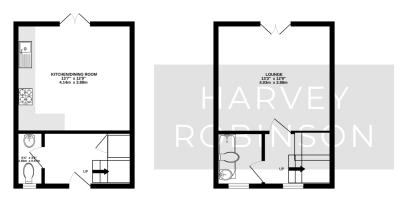

## PROPERTY SUMMARY

Harvey Robinson estate agents in St Neots are delighted to offer for-sale this modern, two bedroom, three-storey townhouse situated in the desirable Eynesbury Manor. The ground floor features a welcoming entrance hall, a convenient cloakroom, and a spacious kitchen/diner with direct access to the private garden, perfect for outdoor entertaining and relaxation. Ascending to the first floor, you'll find a comfortable lounge ideal for unwinding, alongside a family bathroom. The second-floor hosts two bedrooms, one of which could make an ideal home-office space. Outside, residents benefit from an allocated parking space, ensuring convenience and ease of access. This property combines practical layout with a sought-after location, offering a comfortable and stylish home in a peaceful courtyard setting. Please contact our St Neots branch to arrange a viewing.

 GROUND FLOOR
 1ST FLOOR
 2ND FLOOR
 2ND FLOOR

 259 sq.ft. (24.1 sq.m.) approx.
 259 sq.ft. (24.1 sq.m.) approx.
 259 sq.ft. (24.1 sq.m.) approx.

TOTAL FLOOR AREA: 7777 sq.ft. (72.2 sq.m.) approx.