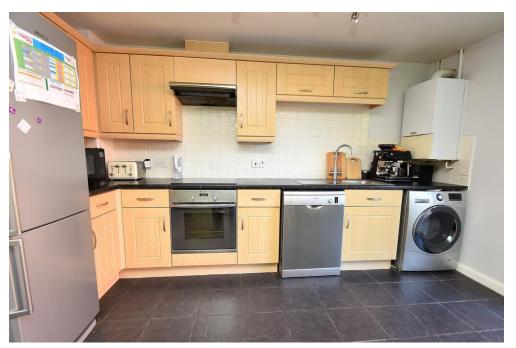

## PROPERTY SUMMARY

Harvey Robinson estate agents in St Neots are delighted to offer for-sale this modern, two bedroom, three-storey townhouse situated in the desirable Eynesbury Manor. The ground floor features a welcoming entrance hall, a convenient cloakroom, and a spacious kitchen/diner with direct access to the private garden, perfect for outdoor entertaining and relaxation. Ascending to the first floor, you'll find a comfortable lounge ideal for unwinding, alongside a family bathroom. The second-floor hosts two bedrooms, one of which could make an ideal home-office space. Outside, residents benefit from an allocated parking space, ensuring convenience and ease of access. This property combines practical layout with a sought-after location, offering a comfortable and stylish home in a peaceful courtyard setting. Please contact our St Neots branch to arrange a viewing.