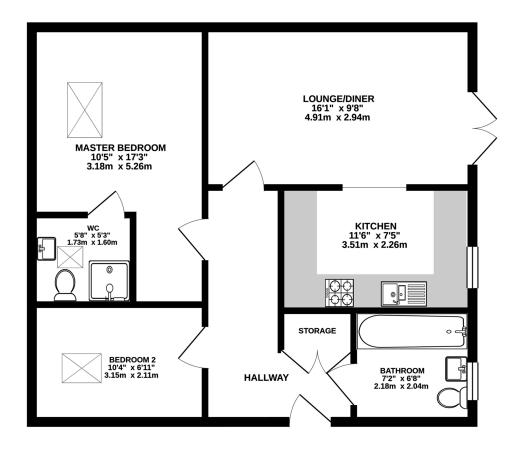

We are delighted to offer for sale this well-presented two-bedroom second-floor apartment, ideally positioned in the heart of the popular Kings Reach development and overlooking Central Square. Enjoying a Juliet balcony that adds to the sense of space and light, this modern home offers convenient and stylish living throughout. The accommodation comprises a welcoming entrance hall, a bright and open-plan lounge/dining area that flows seamlessly into the kitchen, two generously sized double bedrooms-complete with an ensuite to bedroom one-and a separate contemporary bathroom. Externally, the property benefits from two allocated parking spaces and access to a communal bike storage area, making it an excellent choice for first-time buyers, investors, or professionals looking for low-maintenance living in a well-connected location. The apartment enjoys a prime location with a range of amenities right on your doorstep, including a convenience store, barber shop, community centre, and primary schooling. For additional shopping needs, a retail park with a variety of big-brand stores is situated less than a mile away. Biggleswade town centre is also within easy reach, offering a wider selection of shops, cafes, and restaurants. For commuters, the mainline train station provides direct access to London Kings Cross in under an hour, making this an ideal choice for first-time buyers or those seeking a smart investment opportunity. To arrange a viewing, please contact our Biggleswade estate agent office.

TOTAL FLOOR AREA: 630 sq.ft. (58.5 sq.m.) approx.

Made with Metropix ©2020