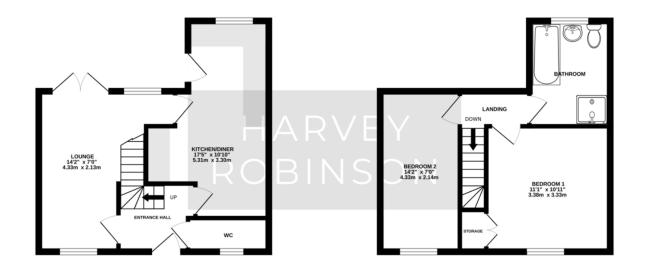

For more information and to arrange a viewing, please contact Harvey Robinson in St Neots.

GROUND FLOOR 333 sq.ft. (30.9 sq.m.) approx. 1ST FLOOR 333 sq.ft. (30.9 sq.m.) approx.

TOTAL FLOOR AREA: 665 sq.ft. (61.8 sq.m.) approx.

Made with Metropix ©2025