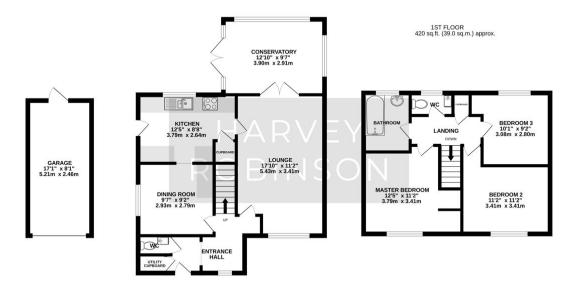

## PROPERTY SUMMARY

Harvey Robinson Estate Agents in Huntingdon are delighted to offer for sale this extended and much-improved three-bedroom detached family home, immaculately presented throughout and located in the popular village of Sawtry. The property offers spacious and versatile accommodation comprising an entrance hall, utility cupboard, cloakroom, lounge, dining room, modern kitchen, and a bright conservatory overlooking the landscaped rear garden. Upstairs features three well-proportioned bedrooms, a family bathroom, and a separate toilet. Externally, the home benefits from a front garden, a beautifully maintained rear garden, a garage, and off-road parking. Early viewing is highly recommended to fully appreciate all that this fantastic home has to offer. For more information or to arrange a viewing, please contact Harvey Robinson Estate Agents in Huntingdon.

GROUND FLOOR 745 sq.ft. (69.2 sq.m.) approx.

TOTAL FLOOR AREA: 1165 sq.ft. (108.2 sq.m.) approx

Made with Metropix ©2025