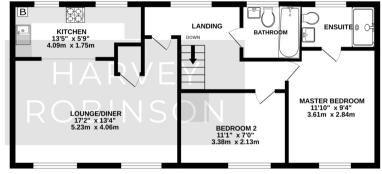

Upon entering, you'll find a welcoming ground-floor entrance hall with stairs leading up to a light-filled landing, courtesy of a window. The generous living and dining area seamlessly connects to the kitchen, providing an excellent space for open-plan living. The home boasts two double bedrooms, with the master benefiting from an en-suite, plus a separate family bathroom for added convenience.

TOTAL FLOOR AREA: 827 sq.ft. (76.8 sq.m.) approx.

Made with Metropix ©2025