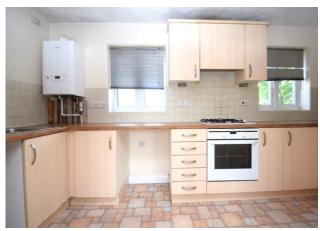

Upon entering, you'll find a welcoming ground-floor entrance hall with stairs leading up to a light-filled landing, courtesy of a window. The generous living and dining area seamlessly connects to the kitchen, providing an excellent space for open-plan living. The home boasts two double bedrooms, with the master benefiting from an en-suite, plus a separate family bathroom for added convenience.