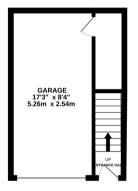

Externally, the property offers a single garage and allocated parking, ensuring plenty of space for both residents and visitors.

GROUND FLOOR 202 sq.ft. (18.7 sq.m.) approx.

1ST FLOOR 625 sq.ft. (58.1 sq.m.) approx