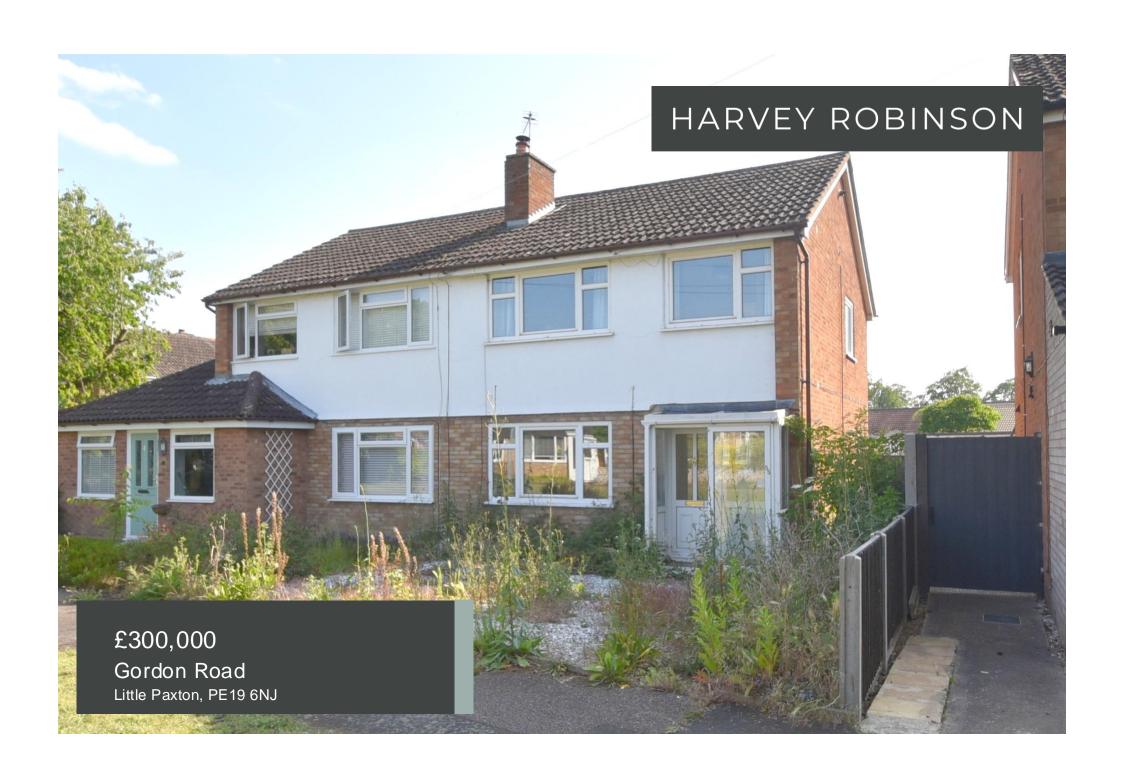

## PROPERTY SUMMARY

Harvey Robinson estate agents in St Neots are delighted to offer for-sale this three-bedroom home located in a traffic-free area in the highly sought-after village of Little Paxton. This would make an ideal investment opportunity as it requires improvement throughout and benefits from being sold with no onward chain. The property fronts on to a small green area, the downstairs accommodation consists of an entrance hall, lounge, and a spacious kitchen/diner. To the first floor you will find three bedrooms, and a family bathroom. To the rear of the property is an enclosed garden and access to a single garage with off-road parking infront. Please contact our St Neots branch to arrange a viewing.

## **FAQs**

Postcode for SatNav: PE19 6NJ

What3Words location:

///vows.exhales.magnitude

Council tax: C

Garden aspect: S/W

Vendors onward movements: Not

purchasing on