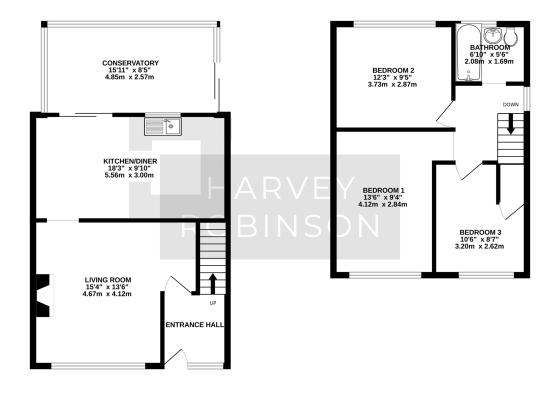

GROUND FLOOR 549 sq.ft. (51.0 sq.m.) approx. 1ST FLOOR 419 sq.ft. (38.9 sq.m.) approx.

TOTAL FLOOR AREA: 968 sq.ft. (89.9 sq.m.) approx.

Made with Metropix ©2025