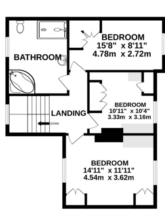

Externally, there is secure gated access to ample parking for multiple vehicles, a double garage, and beautifully maintained gardens ideal for outdoor entertaining or family life.

GROUND FLOOR 1391 sq.ft. (129.2 sq.m.) approx

TOTAL FLOOR AREA: 2031 sq.ft. (188.7 sq.m.) approx.

1ST FLOOR 640 sq.ft. (59.5 sq.m.) approx.