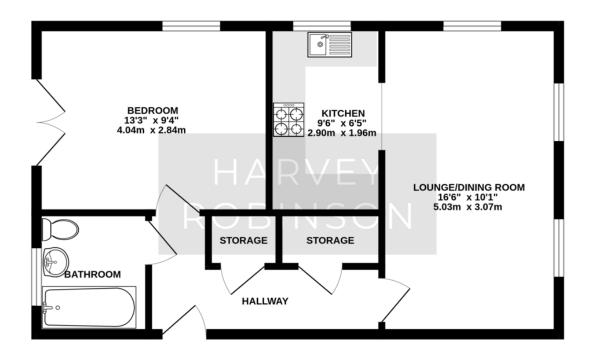

We are delighted to offer for sale, with no onward chain, this immaculately presented second-floor apartment located within the sought-after Kings Reach development in Biggleswade. The property, in brief, comprises a spacious entrance hall with two generous storage cupboards, a bright and airy lounge with an open-plan kitchen featuring integrated appliances, and a modern bathroom. The main bedroom benefits from a Juliet balcony, providing an abundance of natural light and a sense of space. Externally, the apartment enjoys access to a communal garden and benefits from an allocated parking space, along with access to a secure bike store.

## **GROUND FLOOR** 523 sq.ft. (48.6 sq.m.) approx.

TOTAL FLOOR AREA: 523 sq.ft. (48.6 sq.m.) approx. Made with Metropix ©2025