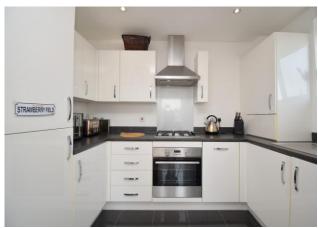

We are delighted to offer for sale, with no onward chain, this immaculately presented second-floor apartment located within the sought-after Kings Reach development in Biggleswade. The property, in brief, comprises a spacious entrance hall with two generous storage cupboards, a bright and airy lounge with an open-plan kitchen featuring integrated appliances, and a modern bathroom. The main bedroom benefits from a Juliet balcony, providing an abundance of natural light and a sense of space. Externally, the apartment enjoys access to a communal garden and benefits from an allocated parking space, along with access to a secure bike store.