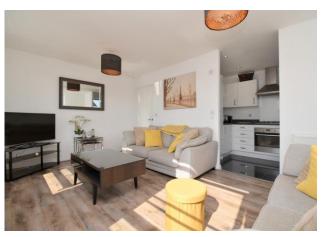

We are delighted to offer for sale, with no onward chain, this immaculately presented second-floor apartment located within the sought-after Kings Reach development in Biggleswade. The property, in brief, comprises a spacious entrance hall with two generous storage cupboards, a bright and airy lounge with an open-plan kitchen featuring integrated appliances, and a modern bathroom. The main bedroom benefits from a Juliet balcony, providing an abundance of natural light and a sense of space. Externally, the apartment enjoys access to a communal garden and benefits from an allocated parking space, along with access to a secure bike store.