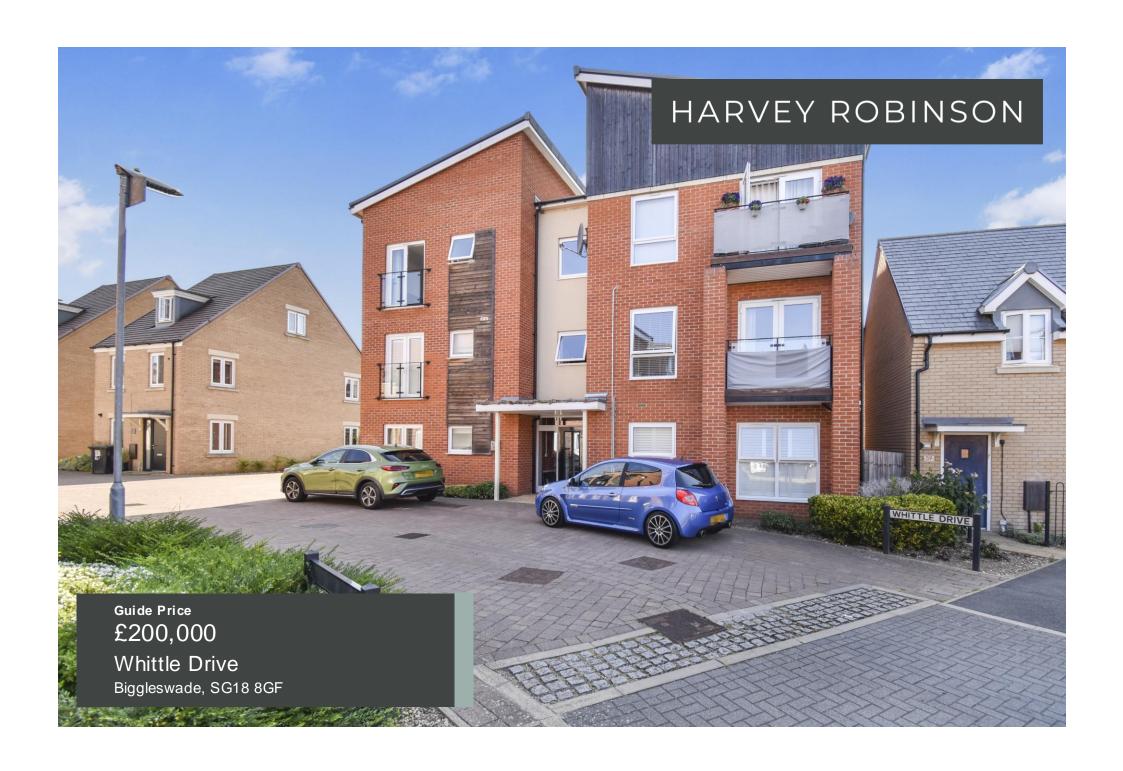

We are delighted to offer for sale, with no onward chain, this immaculately presented second-floor apartment located within the sought-after Kings Reach development in Biggleswade. The property, in brief, comprises a spacious entrance hall with two generous storage cupboards, a bright and airy lounge with an open-plan kitchen featuring integrated appliances, and a modern bathroom. The main bedroom benefits from a Juliet balcony, providing an abundance of natural light and a sense of space. Externally, the apartment enjoys access to a communal garden and benefits from an allocated parking space, along with access to a secure bike store.