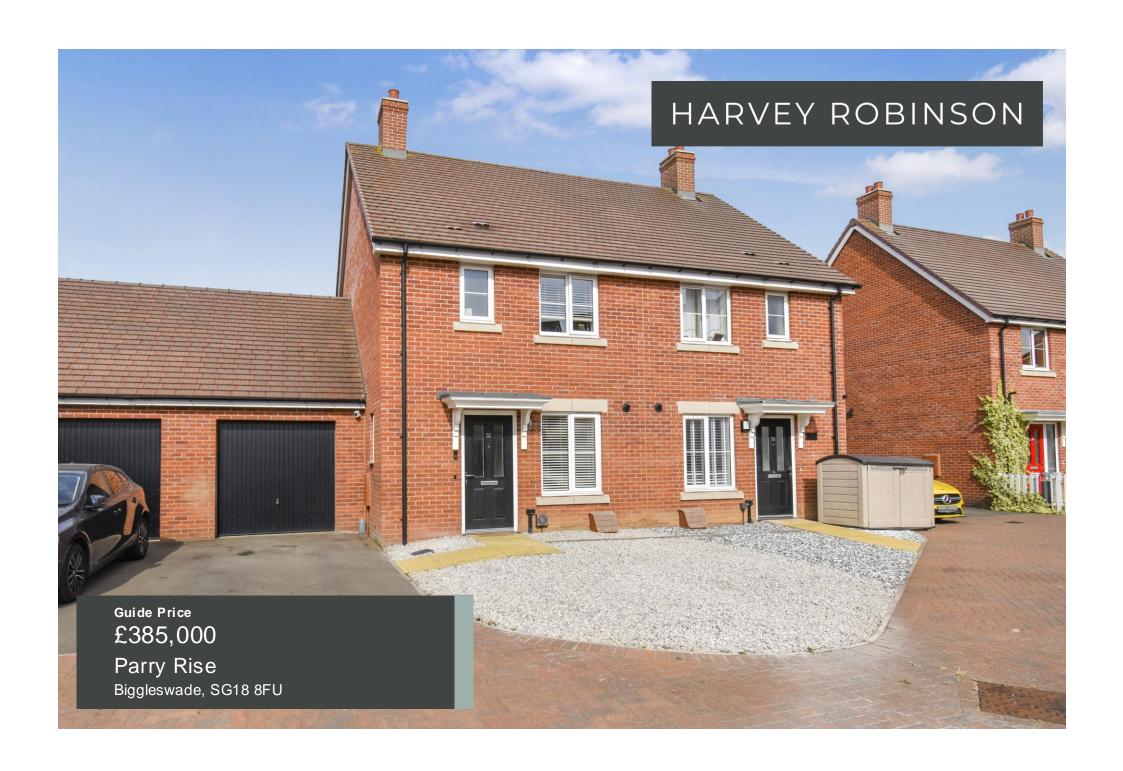

We are delighted to offer for sale this beautifully presented three-bedroom semi-detached family home, ideally located within the highly sought-after Kings Reach development. This attractive property has been thoughtfully maintained and offers a perfect blend of contemporary style and practical living, making it an ideal choice for families and professionals alike. The property consists of a spacious entrance hall that leads to a modern kitchen/breakfast room, fitted with sleek units and ample worktop space-perfect for everyday living and casual dining. A convenient cloakroom is also located on the ground floor, along with a generous lounge/dining room that provides a bright and comfortable space for both relaxing and entertaining. The lounge also benefits from a useful storage cupboard tucked neatly under the stairs. Upstairs, the property offers three well-proportioned bedrooms, all presented in excellent decorative order. A stylish family bathroom completes the first floor, featuring modern fittings and a clean, contemporary design. Outside, the property boasts an enclosed rear garden, mainly laid to lawn, with a paved patio area that's ideal for outdoor dining, entertaining, or simply relaxing. The garden also provides direct access to the garage, offering convenient storage or workspace options. A driveway in front of the garage provides off-road parking. This lovely home combines style, space, and a superb location, making it a must-see for anyone looking to settle in the ever-popular Kings Reach community. Early viewing is highly recommended.