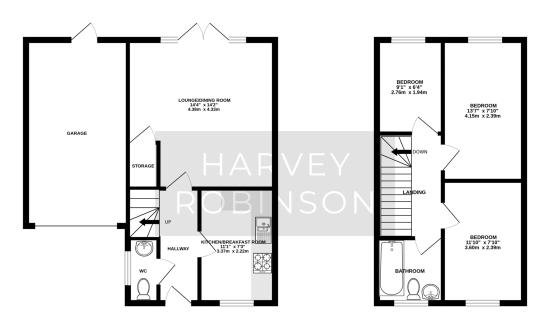

We are delighted to offer for sale this beautifully presented three-bedroom semi-detached family home, ideally located within the highly sought-after Kings Reach development. This attractive property has been thoughtfully maintained and offers a perfect blend of contemporary style and practical living, making it an ideal choice for families and professionals alike. The property consists of a spacious entrance hall that leads to a modern kitchen/breakfast room, fitted with sleek units and ample worktop space-perfect for everyday living and casual dining. A convenient cloakroom is also located on the ground floor, along with a generous lounge/dining room that provides a bright and comfortable space for both relaxing and entertaining. The lounge also benefits from a useful storage cupboard tucked neatly under the stairs. Upstairs, the property offers three well-proportioned bedrooms, all presented in excellent decorative order. A stylish family bathroom completes the first floor, featuring modern fittings and a clean, contemporary design. Outside, the property boasts an enclosed rear garden, mainly laid to lawn, with a paved patio area that's ideal for outdoor dining, entertaining, or simply relaxing. The garden also provides direct access to the garage, offering convenient storage or workspace options. A driveway in front of the garage provides off-road parking. This lovely home combines style, space, and a superb location, making it a must-see for anyone looking to settle in the ever-popular Kings Reach community. Early viewing is highly recommended.

 GROUND FLOOR
 1ST FLOOR

 538 sq.ft. (50.0 sq.m.) approx.
 361 sq.ft. (33.5 sq.m.) approx.

TOTAL FLOOR AREA: 899 sq.ft. (83.5 sq.m.) approx.