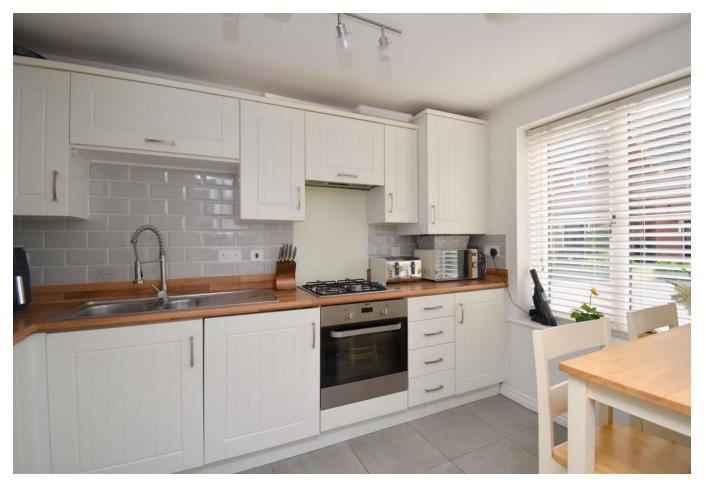

We are delighted to offer for sale this beautifully presented three-bedroom semi-detached family home, ideally located within the highly sought-after Kings Reach development. This attractive property has been thoughtfully maintained and offers a perfect blend of contemporary style and practical living, making it an ideal choice for families and professionals alike. The property consists of a spacious entrance hall that leads to a modern kitchen/breakfast room, fitted with sleek units and ample worktop space-perfect for everyday living and casual dining. A convenient cloakroom is also located on the ground floor, along with a generous lounge/dining room that provides a bright and comfortable space for both relaxing and entertaining. The lounge also benefits from a useful storage cupboard tucked neatly under the stairs. Upstairs, the property offers three well-proportioned bedrooms, all presented in excellent decorative order. A stylish family bathroom completes the first floor, featuring modern fittings and a clean, contemporary design. Outside, the property boasts an enclosed rear garden, mainly laid to lawn, with a paved patio area that's ideal for outdoor dining, entertaining, or simply relaxing. The garden also provides direct access to the garage, offering convenient storage or workspace options. A driveway in front of the garage provides off-road parking. This lovely home combines style, space, and a superb location, making it a must-see for anyone looking to settle in the ever-popular Kings Reach community. Early viewing is highly recommended.